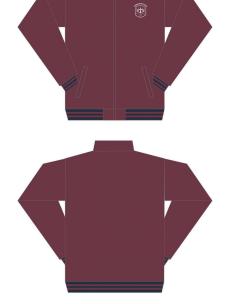

### **FORMAL UNIFORM - UPPER**

4PK S/S Poplin Shirt - White

#36892

■ 4PK L/S Poplin Shirt - White #36893

P577 Boss Top

#35588

P79 Jacket (Full Zip)

#35589