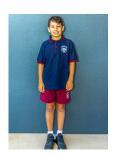

# **Sports Uniform** (Unisex, All Year Levels)

The sports uniform is worn on PE sport lesson days, sport activities and for attendance at Sport Carnivals.

- Maroon shorts or maroon track pants with logo.
- Navy blue polo shirt with logo (long or short sleeved).
- Jacket (full zip, with logo), or boss top (1/4 zip, with logo).
- Approrpriate shoes (no boots/above ankle cut/skate shoes or slip-on style shoes).
- White sport socks.
- School bucket hat with logo.