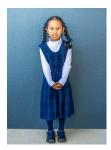

#### **WINTER (Reception to Year 2)**

 Pinafore - navy blue with fine white stripe (minimum length: top of the knee) and white long or short sleeve shirt with collar or white skivvy.

#### **Optional alternative/addition to Pinafore:**

 Trousers (female), navy, straight leg and white long/short sleeve shirt with collar or white skivvy.