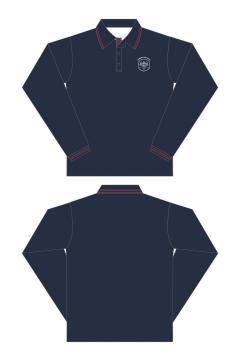

# **Sports Uniform** (Unisex, All Year Levels)

The sports uniform is worn on PE sport lesson days, sport activities and for attendance at Sport Carnivals.

- Maroon shorts or maroon track pants with logo.
- Navy blue polo shirt with logo (long or short sleeved).
- Jacket (full zip, with logo), or boss top (1/4 zip, with logo).
- Approrpriate shoes (no boots/above ankle cut/skate shoes or slip-on style shoes).
- White sport socks.
- School bucket hat with logo.

# **SPORTS UNIFORM**

P01 Sports Polo - S/S

#35587

P01L Sports Polo - L/S

#36823

P47 Sports Shorts

#35585

■ P715 Track Pants