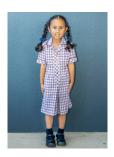

#### **SUMMER (All Year levels)**

 Summer Dress: navy blue, maroon and white stripe material, (minimum length: top of the knee)

#### **Optional alternative/addition to the Summer Dress:**

- Skorts (navy, with school logo) and short sleeve white shirt, worn opened neck.
- Jacket (full zip, with logo), or boss top (1/4 zip, with logo).
- Navy blue socks.
- Black school shoes or black or navy school-style sandals (no boots/canvas/slip-on/sneaker style shoes or beach style sandals, heels must be of a standard size).
- School bucket hat with logo.