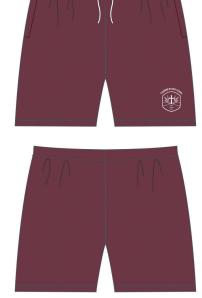

# **Sports Uniform** (Unisex, All Year Levels)

The sports uniform is worn on PE sport lesson days, sport activities and for attendance at Sport Carnivals.

- Maroon shorts or maroon track pants with logo.
- Navy blue polo shirt with logo (long or short sleeved).
- Jacket (full zip, with logo), or boss top (1/4 zip, with logo).
- Approrpriate shoes (no boots/above ankle cut/skate shoes or slip-on style shoes).
- White sport socks.
- School bucket hat with logo.

# **SPORTS UNIFORM**

P01 Sports Polo - S/S

#35587

P01L Sports Polo - L/S

#36823

P47 Sports Shorts

#35585

■ P715 Track Pants