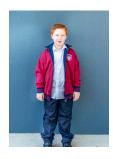

#### **SUMMER (All Year Levels)**

- School shorts- navy blue (no cargo pants).
- Short sleeved white shirt with collar (worn with open neck).
- Jacket (full zip, with logo), or boss top (1/4 zip, with logo).
- Navy blue socks.
- Black school shoes or black or navy school-style sandals (no boots/canvas /slip—on shoes or beach style sandals, heels must be of a standard size).
- School hat with logo.

#### WINTER (All Year Levels)

- Long trousers (unisex) navy blue (no cargo pants).
- · Long/short sleeved white shirt with collar.
- Jacket (full zip, with logo), or boss top (1/4 zip, with logo).
- Navy blue socks.
- Black school shoes or black or navy school-style sandals (no boots/canvas /slip on shoes or beach style sandals, heels must be a standard size).
- School hat with logo.