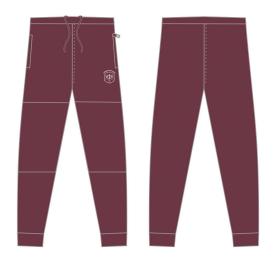

# **Sports Uniform** (Unisex, All Year Levels)

The sports uniform is worn on PE sport lesson days, sport activities and for attendance at Sport Carnivals.

- Maroon shorts or maroon track pants with logo.
- Navy blue polo shirt with logo (long or short sleeved).
- Jacket (full zip, with logo), or boss top (1/4 zip, with logo).
- Approrpriate shoes (no boots/above ankle cut/skate shoes or slip-on style shoes).
- White sport socks.
- School bucket hat with logo.

# **SPORTS UNIFORM**

P01 Sports Polo - S/S

#35587

P01L Sports Polo - L/S

#36823

P47 Sports Shorts

#35585

■ P715 Track Pants