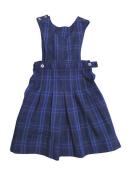

#### **WINTER (Reception to Year 2)**

 Pinafore - navy blue with fine white stripe (minimum length: top of the knee) and white long or short sleeve shirt with collar or white skivvy.

**P153 Summer Dress** 

#35579

P169 Winter Skirt

#36888

P168A Pinafore

#35580