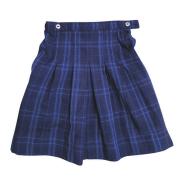

#### WINTER (Year 3 to 7)

 School skirt: navy blue with fine white stripe, (minimum length: top of the knee) and white long or short sleeve shirt with collar.

#### Optional alternative/addition

 Trousers (female), navy, straight leg and white long or short sleeve shirt with collar.

# FORMAL UNIFORM - LOWER

SOR09TEP Skort

#35581

SOR06TRP Shorts

#35582

PANT05STR Female Trousers PANT02TRP Unisex Pants

#36131

#35582