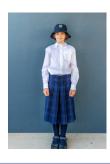

#### WINTER (Year 3 to 7)

 School skirt: navy blue with fine white stripe, (minimum length: top of the knee) and white long or short sleeve shirt with collar.

#### Optional alternative/addition

 Trousers (female), navy, straight leg and white long or short sleeve shirt with collar.

#### WINTER ALL (All Year levels)

- Jacket (full zip, with logo), or boss top (1/4 zip, with logo)
- Navy blue long socks or navy tights.
- Black school shoes (no boots/canvas/slip on shoes or beach style sandals heels must be of a standard size).
- School hat with logo.