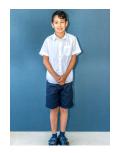

#### **SUMMER (All Year Levels)**

- School shorts- navy blue (no cargo pants).
- Short sleeved white shirt with collar (worn with open neck).
- Jacket (full zip, with logo), or boss top (1/4 zip, with logo).
- Navy blue socks.
- Black school shoes or black or navy school-style sandals (no boots/canvas /slip—on shoes or beach style sandals, heels must be of a standard size).
- School hat with logo.