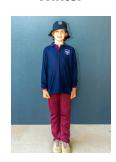

#### **WINTER (Reception to Year 2)**

 Pinafore - navy blue with fine white stripe (minimum length: top of the knee) and white long or short sleeve shirt with collar or white skivvy.

#### **Optional alternative/addition to Pinafore:**

 Trousers (female), navy, straight leg and white long/short sleeve shirt with collar or white skivvy.

#### WINTER (Year 3 to 7)

 School skirt: navy blue with fine white stripe, (minimum length: top of the knee) and white long or short sleeve shirt with collar.

#### Optional alternative/addition

 Trousers (female), navy, straight leg and white long or short sleeve shirt with collar.

#### WINTER ALL (All Year levels)

- Jacket (full zip, with logo), or boss top (1/4 zip, with logo)
- Navy blue long socks or navy tights.
- Black school shoes (no boots/canvas/slip on shoes or beach style sandals heels must be of a standard size).
- School hat with logo.