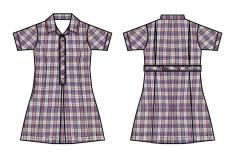

#### **SUMMER (All Year levels)**

 Summer Dress: navy blue, maroon and white stripe material, (minimum length: top of the knee)

**P153 Summer Dress** 

#35579

P169 Winter Skirt

#36888

P168A Pinafore

#35580