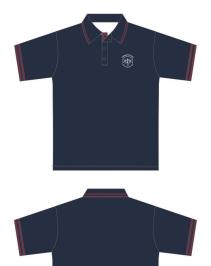

# **Sports Uniform** (Unisex, All Year Levels)

The sports uniform is worn on PE sport lesson days, sport activities and for attendance at Sport Carnivals.

- Maroon shorts or maroon track pants with logo.
- Navy blue polo shirt with logo (long or short sleeved).
- Jacket (full zip, with logo), or boss top (1/4 zip, with logo).
- Approrpriate shoes (no boots/above ankle cut/skate shoes or slip-on style shoes).
- White sport socks.
- School bucket hat with logo.

# **SPORTS UNIFORM**

P01 Sports Polo - S/S

#35587

P01L Sports Polo - L/S

#36823

P47 Sports Shorts

#35585

■ P715 Track Pants