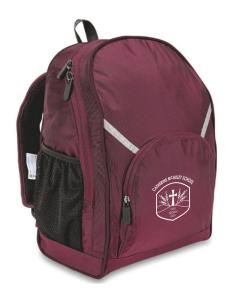

prorpriate shoes (no boots/above ankle cut/skate shoes or slip-on style shoes).
- White sport socks.
- School bucket hat with logo.





Winter





To place an order scan the QR code.

### **FORMAL UNIFORM - UPPER**



4PK S/S Poplin Shirt - White

#36892

■ 4PK L/S Poplin Shirt - White #36893





P577 Boss Top

#35588



P79 Jacket (Full Zip)

#35589





# FORMAL UNIFORM - LOWER



SOR09TEP Skort

#35581



SOR06TRP Shorts

#35582



PANT05STR Female Trousers PANT02TRP Unisex Pants

#36131



#35582



**P153 Summer Dress** 

#35579



P169 Winter Skirt

#36888



P168A Pinafore

#35580



# **SPORTS UNIFORM**



P01 Sports Polo - S/S

#35587



P01L Sports Polo - L/S

#36823



P47 Sports Shorts

#35585



■ P715 Track Pants

#35586





# EXTRAS



# Spartan School Bag #36890











To place an order scan the QR code.